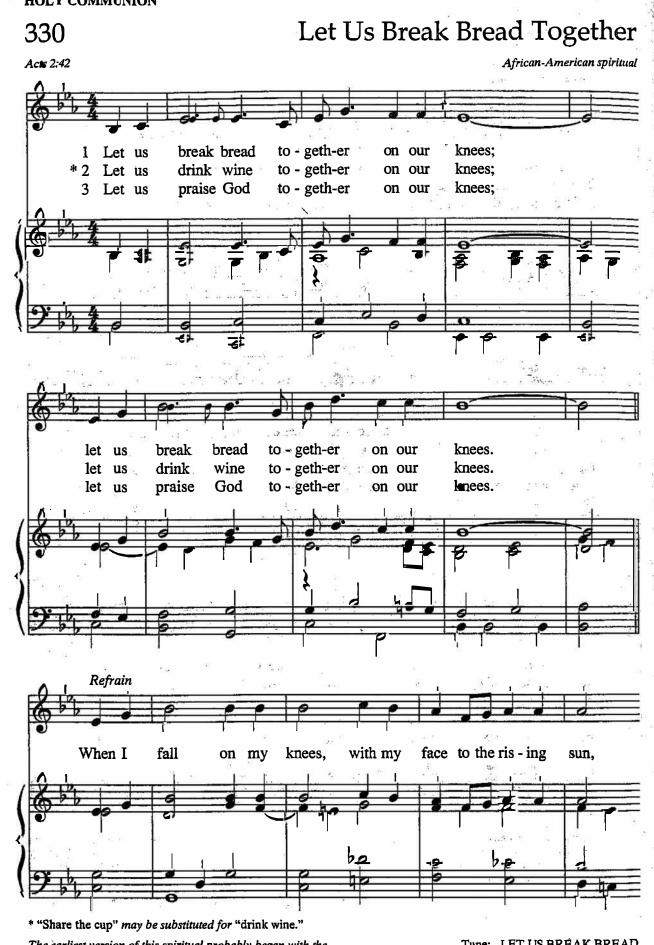

"Let Us Break Bread Together"

No. 330 Rev. Garvey

From The New Century Hymnal, Copyright © 1995 The Pilgrim Press. Permission is granted for this one-time use. HOLY COMMUNION

The earliest version of this spiritual probably began with the current stanza three, and was a song some of the enslaved in Virginia used when gathering for secret meetings. The communion stanzas were added some time after the Civil War.

Tune: LET US BREAK BREAD 10.10. with refrain Harm. David Hurd, 1983

Music harmonization Copyright @ 1986 by G.I.A. Publications, Inc.

You can access our weekly bulletin through our website: <u>fccwp.org</u> Look for the tab labeled "Bulletin" <u>Help us reduce our carbon footprint and use your smart technology!</u>